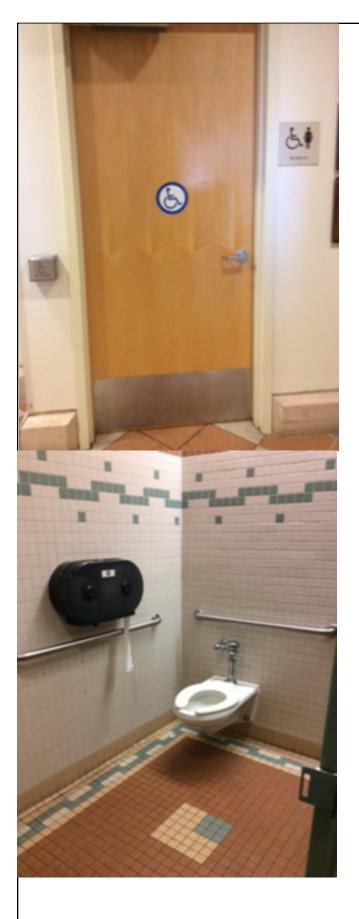

---------------------|
| Building #:           | 551                                                 |
| Building Name:        | Skeen Hall                                          |
| Drawing Title:        | First Floor Plan                                    |







Primary Accessible Entry



ADA Compliant Exterior Public Entries NON ADA Compliant Exterior Public Entries

| NM<br>STATE<br>UNIVERSITY | NMSU 2016 ADA Assessment<br>Phase 1<br>January 2017 |
|---------------------------|-----------------------------------------------------|
| Building #:               | 551                                                 |
| Building Name:            | Skeen Hall                                          |
| Drawing Title:            | First Floor Plan                                    |







Primary Accessible Entry