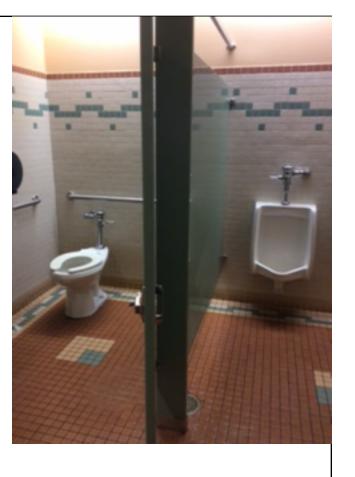

ADA Compliant Exterior Public Entries

NON ADA Compliant Exterior Public Entries

| STATE VNIVERSITY arc. | NMSU 2016 ADA Assessment<br>Phase 1<br>January 2017 |
|-----------------------|-----------------------------------------------------|
| Building #:           | 551                                                 |
| Building Name:        | Skeen Hall                                          |
| Drawing Title:        | First Floor Plan                                    |

Primary Accessible Entry

ADA Compliant Exterior Public Entries NON ADA Compliant Exterior Public Entries

| NM<br>STATE<br>UNIVERSITY | NMSU 2016 ADA Assessment<br>Phase 1<br>January 2017 |
|---------------------------|-----------------------------------------------------|
| Building #:               | 551                                                 |
| Building Name:            | Skeen Hall                                          |
| Drawing Title:            | First Floor Plan                                    |

Primary Accessible Entry